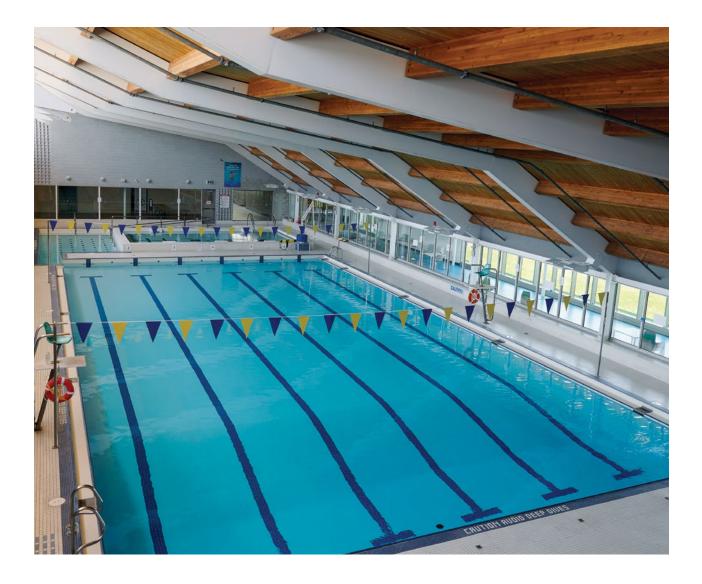

#### **Public Swims**

The pool at the Whitchurch–Stouffville Leisure Centre is a 6 lane, 25m pool that includes a therapy pool with HydroJets and a slide with 1½ turns.